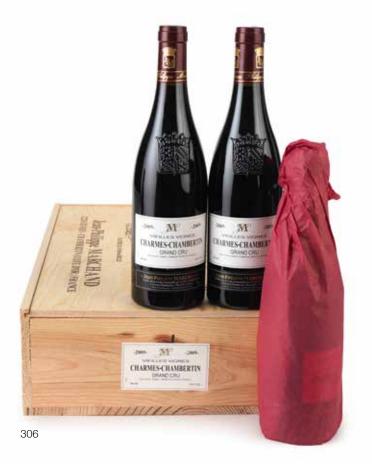

### **CHARMES-CHAMBERTIN 2006** (1)

Louis Max 23 bottles

£550 - 650 €630 - 740

214