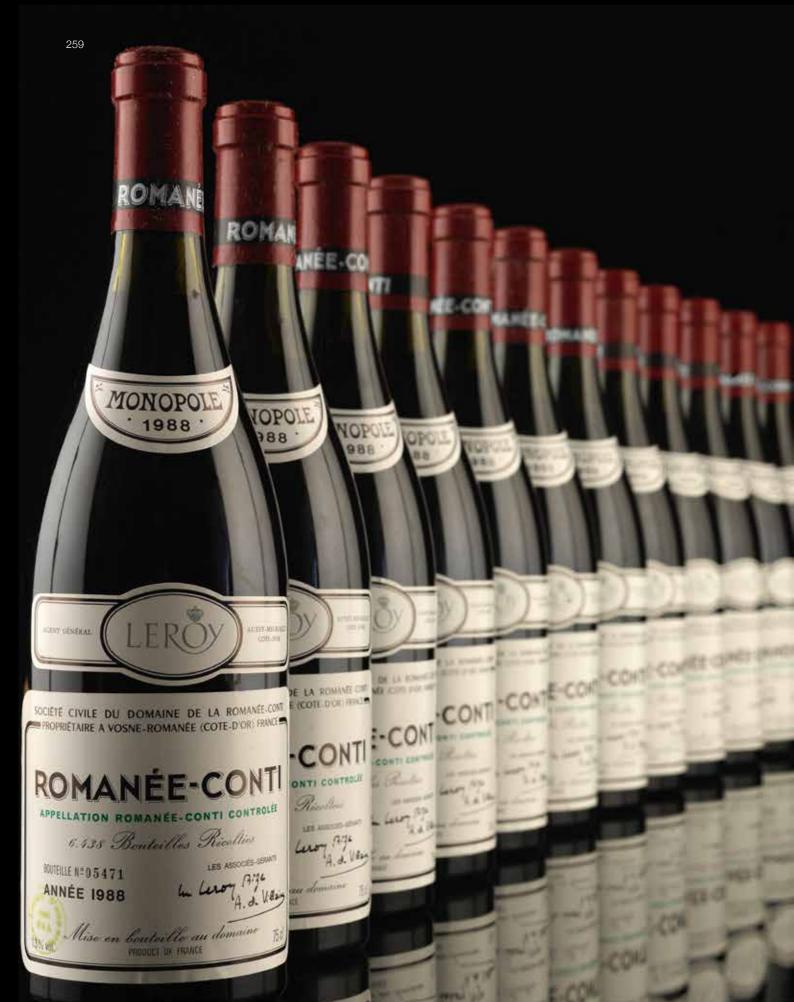

### **ROMANÉE-CONTI 1988**

Domaine de la Romanée-Conti

(Nos. 05471-05482; u. 5 x 2, 1 x 2.5, 5 x 3, 1 x 3.5cms below base of capsules; Leroy labels; slightly corroded capsules - 1 lightly creased) 1 dozen bottles owc (metal band removed by Bonhams for inspection)

£130.000 - 160.000 €150,000 - 180,000

260