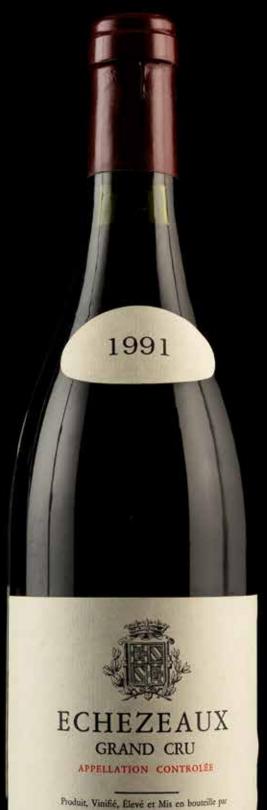

### **ECHÉZEAUX 1991**

Henri Jayer/Georges Jayer propriétaire (nicked label) 1 bottle

£3,500 - 4,500 €4,000 - 5,100

### **ECHÉZEAUX 1991**

Henri Jayer/Georges Jayer propriétaire (slightly protruding cork; nicked capsule) 1 bottle

£3,500 - 4,500 €4,000 - 5,100

268

## **ECHÉZEAUX 1991**

Henri Jayer/Georges Jayer propriétaire (nicked label; slightly protruding cork) 1 bottle

£3,500 - 4,500 €4,000 - 5,100

269