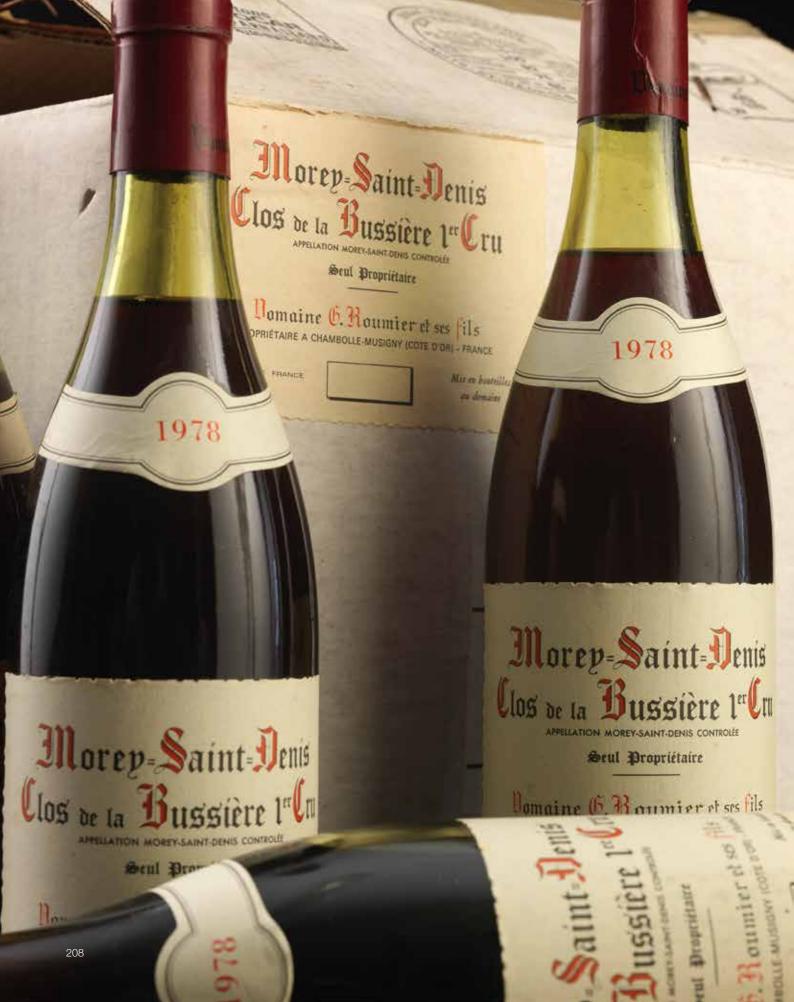

# MOREY-ST-DENIS 1ER CRU, CLOS DE LA BUSSIÈRE 1978

Domaine Georges Roumier

(u. 1 x 2.5, 3 x 3, 3 x 3.5, 1 x 4, 1 x 4.5, 1 x 5, 1 x 6, 1 x 8cms below base of capsules; 1 bin-soiled & damp-stained label; 2 torn capsules) 1 dozen bottles oc

£1,900 - 2,200 €2,200 - 2,500

209

# MOREY-ST-DENIS 1ER CRU, CLOS DE LA BUSSIÈRE 1978

Domaine Georges Roumier

(u. 1 x 4, 1 x 4.5, 1 x 5cms below base of capsules; bin-soiled & damp-stained labels - most badly, 4 torn - 1 creased, 2 incomplete; bin-soiled & damp-affected vintage labels - 1 nicked, 4 torn, 3 incomplete; corroded capsules - most slightly, 3 torn) 4 bottles

£550 - 650 €630 - 740

210