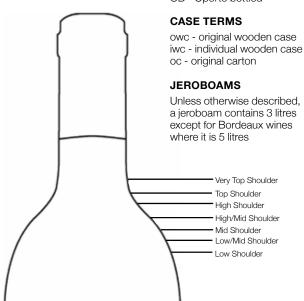

#### ULLAGE

Ullage refers to the space between the wine and the bottom of the cork. Acceptable ullage levels increase with age but we will only auction wines that we consider to be in sound condition. Ullage levels for Bordeaux-shaped bottles are only noted when not 'into neck' (see diagram) or, in the case of Burgundy-shaped bottles, when greater than 4cm from the base of the cork. Unless otherwise indicated champagne ullage is measured from the base of the bottle when inverted.