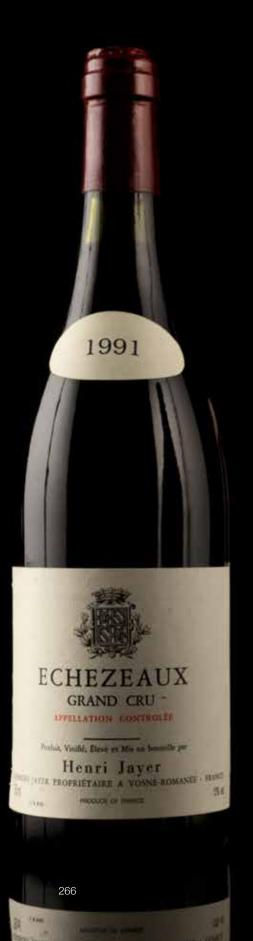

### **ECHÉZEAUX 1991**

Henri Jayer/Georges Jayer propriétaire (nicked label) 1 bottle

£3,500 - 4,500 €4,000 - 5,100

### **ECHÉZEAUX 1991**

Henri Jayer/Georges Jayer propriétaire (slightly protruding cork; nicked capsule) 1 bottle

£3,500 - 4,500 €4,000 - 5,100

268

## **ECHÉZEAUX 1991**

Henri Jayer/Georges Jayer propriétaire (nicked label; slightly protruding cork) 1 bottle

£3,500 - 4,500 €4,000 - 5,100

269