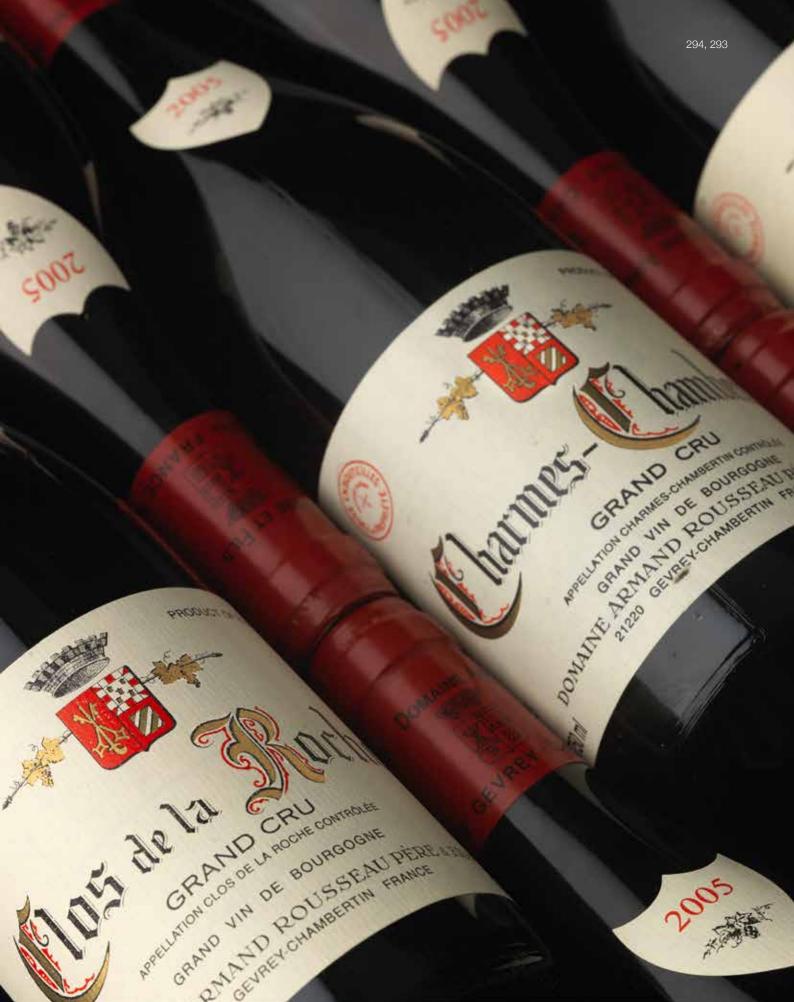

### **GEVREY-CHAMBERTIN 1ER CRU, CLOS ST JACQUES VIEILLE VIGNE 2005**

Domaine Fourrier

(torn & scuffed labels; 1 back label misapplied over front label) 3 bottles

£700 - 800 €800 - 910

293

### **CHARMES-CHAMBERTIN 2005**

Domaine Armand Rousseau (4 nicked labels, 1 lightly stained) 6 bottles

£1,300 - 1,500 €1,500 - 1,700