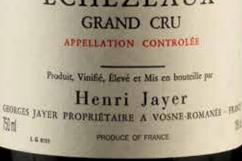

### **ECHÉZEAUX 1991**

Henri Jayer/Georges Jayer propriétaire (nicked label) 1 bottle

£3,500 - 4,500 €4,000 - 5,100

### **ECHÉZEAUX 1991**

Henri Jayer/Georges Jayer propriétaire (slightly protruding cork; nicked capsule) 1 bottle

£3,500 - 4,500 €4,000 - 5,100

268

## **ECHÉZEAUX 1991**

Henri Jayer/Georges Jayer propriétaire (nicked label; slightly protruding cork) 1 bottle

£3,500 - 4,500 €4,000 - 5,100

269