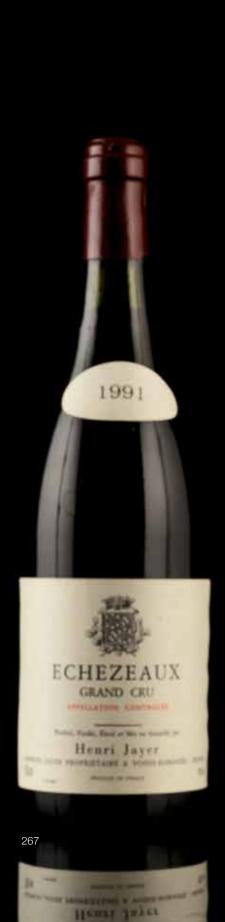

### **ECHÉZEAUX 1991**

Henri Jayer/Georges Jayer propriétaire (nicked label) 1 bottle

£3,500 - 4,500 €4,000 - 5,100

### **ECHÉZEAUX 1991**

Henri Jayer/Georges Jayer propriétaire (slightly protruding cork; nicked capsule) 1 bottle

£3,500 - 4,500 €4,000 - 5,100

268

## **ECHÉZEAUX 1991**

Henri Jayer/Georges Jayer propriétaire (nicked label; slightly protruding cork) 1 bottle

£3,500 - 4,500 €4,000 - 5,100

269