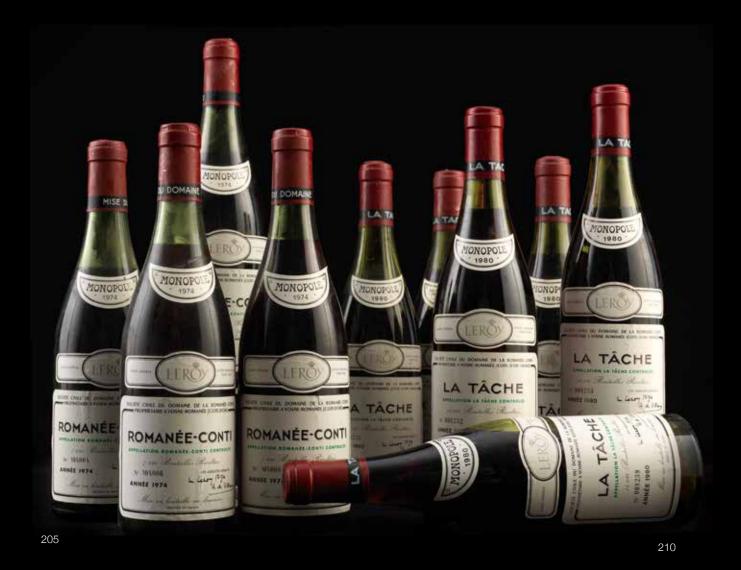

# LA TÂCHE 1972

Domaine de la Romanée-Conti

(Nos. 24964-24975; u. 1 x 2, 3 x 3, 2 x 3.5, 1 x 4, 1 x 4.5, 2 x 5, 1 x 6, 1 x 7cms below base of capsules; lightly bin-soiled & damp-affected labels - 5 stained; 5 stained Leroy slips, 2 nicked; lightly bin-soiled & damp-affected vintage labels - 3 stained; German back slips - 2 part detached, 5 detached; 7 slightly corroded capsules - 5 nicked) 1 dozen bottles owc (not marked La Tâche)

£9.000 - 11.000 €10,000 - 13,000

201

#### LA TÂCHE 1980

Domaine de la Romanée-Conti

(Nos. 008231-008233 & 008237-008239; u. 1  $\times$  2.5, 1  $\times$  3, 1  $\times$  4, 1  $\times$  4.5, 1  $\times$  5, 1  $\times$  5.5cms below base of capsules; all with signs of old seepage; lightly bin-soiled labels & Leroy & vintage slips - 1 label & slips stained & Leroy slip part detached; German back slips; slightly corroded capsules - 2 nicked) 6 bottles

£8,500 - 11,000 €9,700 - 12,500

211