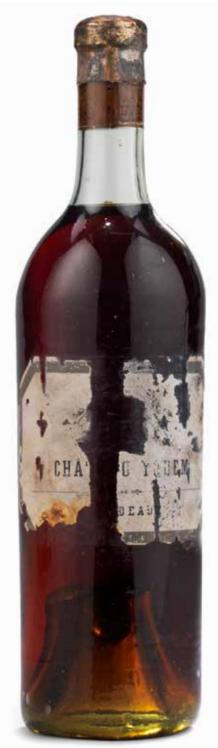

on cork) 1 bottle

£5.000 - 6.000 €5,700 - 6,900

165

# CHÂTEAU D'YQUEM 1869, BB

Sauternes 1er Grand Cru Classé

(top shoulder; badly bin-soiled, damp-stained, torn & incomplete label; corroded & nicked capsule branded 'Yquem Lur-Saluces'; vintage legible on cork) 1 bottle

£5,000 - 6,000 €5,700 - 6,900

# CHÂTEAU D'YQUEM 1869, BB

Sauternes 1er Grand Cru Classé (top shoulder; remains of label only; corroded & torn capsule branded 'Yquem Lur-Saluces'; vintage legible on cork) 1 bottle

£5,000 - 6,000 €5,700 - 6,900

167

# CHÂTEAU D'YQUEM 1869. BB

Sauternes 1er Grand Cru Classé (low mid shoulder shoulder; badly bin-soiled, damp-affected, torn & incomplete label; badly corroded & torn capsule branded 'Yquem Lur-Saluces'; vintage legible on cork) 1 bottle

£4,000 - 5,000 €4,600 - 5,700



164

# **MORE SAUTERNES & LOIRE**

# **CHÂTEAU D'YQUEM 1967**

Sauternes 1er Grand Cru Classé

(high mid shoulder; lightly bin-soiled label; slightly worn & creased capsule; small imperfection in glass)

1 bottle

£350 - 450 €400 - 510

169

# CHÂTEAU D'YQUEM 1975 (1)

Sauternes 1er Grand Cru Classé

(top shoulder; lightly bin-soiled label; slightly worn capsule)

# **CHÂTEAU SUDUIRAUT 1981** (1)

Sauternes 1er Cru Classé

(very top shoulder; lightly bin-soiled & nicked label)

# CHÂTEAU FILHOT 1983 (1)

Sauternes 2me Cru Classé

(very top shoulder; lightly bin-soiled label; nicked capsule)

# **CHÂTEAU RIEUSSEC 1989** (1)

Sauternes 1er Cru Classé (lightly bin-soiled label) 4 bottles

£350 - 420 €400 - 480

170

#### **CHÂTEAU GUIRAUD 1971**

Sauternes 1er Cru Classé

(2 very top, 3 top